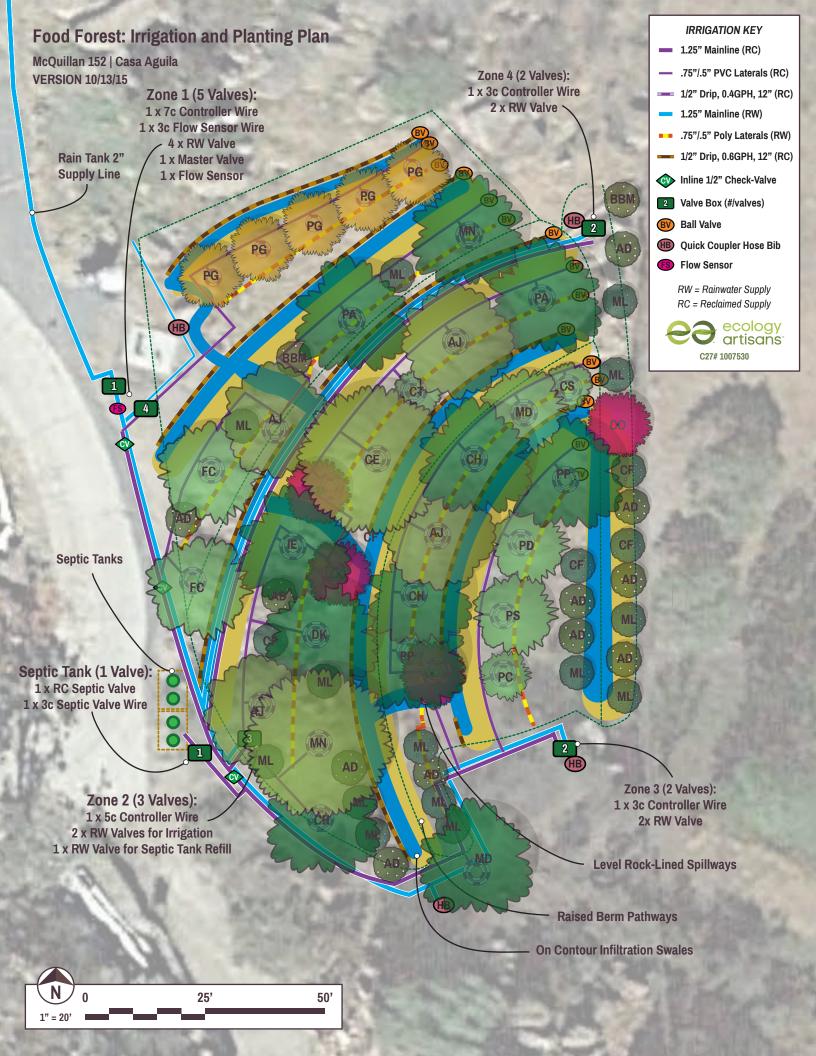

## PLANT PALETTE KEY

| AD   | Arctostaphylos densiflora 'Sentinel' | Sentinel Manzanita                           |
|------|--------------------------------------|----------------------------------------------|
| AJ   | Albizia julibrissin                  | Silk Tree/Mimosa                             |
| CC   | Mix                                  | Legume Covercrop                             |
| CE   | Casimiroa edulis                     | White Sapote                                 |
| CF   | Ceanothus                            | Frosty Blue                                  |
| CO   | Cercis occidentalis                  | Western Redbud                               |
| CS   | Citrus × sinensis                    | Moro Blood Orange                            |
| DK   | Diospyros kaki                       | Persimmon ('Hachiya')                        |
| FC   | Ficus carica                         | Fig ('Black Mission', 'Celeste', 'Pasquale') |
| LS   | Lotus scoparius                      | Deer Weed                                    |
| LT   | Leymus triticoides                   | Creeping Wild Rye                            |
| MA   | Morus nigra                          | Mulberry ('Black Persian')                   |
| MD   | Malus domestica                      | Apple ('Anna','Fuji')                        |
| ML   | Ceanothus                            | Holly Leaf Mountain Lilac                    |
| PA   | Persea americana                     | Avocado ('Hass', 'Fuerte')                   |
| PC   | Prunus avium                         | Cherry ('Mini Royal', 'Royal Lee')           |
| PD/S | Prunus domestica & P. salicina       | Plum ('Green Gage', 'Burgundy')              |
| PG   | Punica granatum                      | Pomegranate 'Wonderful', 'Field Sweet', or   |
|      | _                                    | 'White/Loma Red'                             |
| PP   | Prunus persica                       | Peach ('Donut', 'Babcock', 'Desert Gold')    |